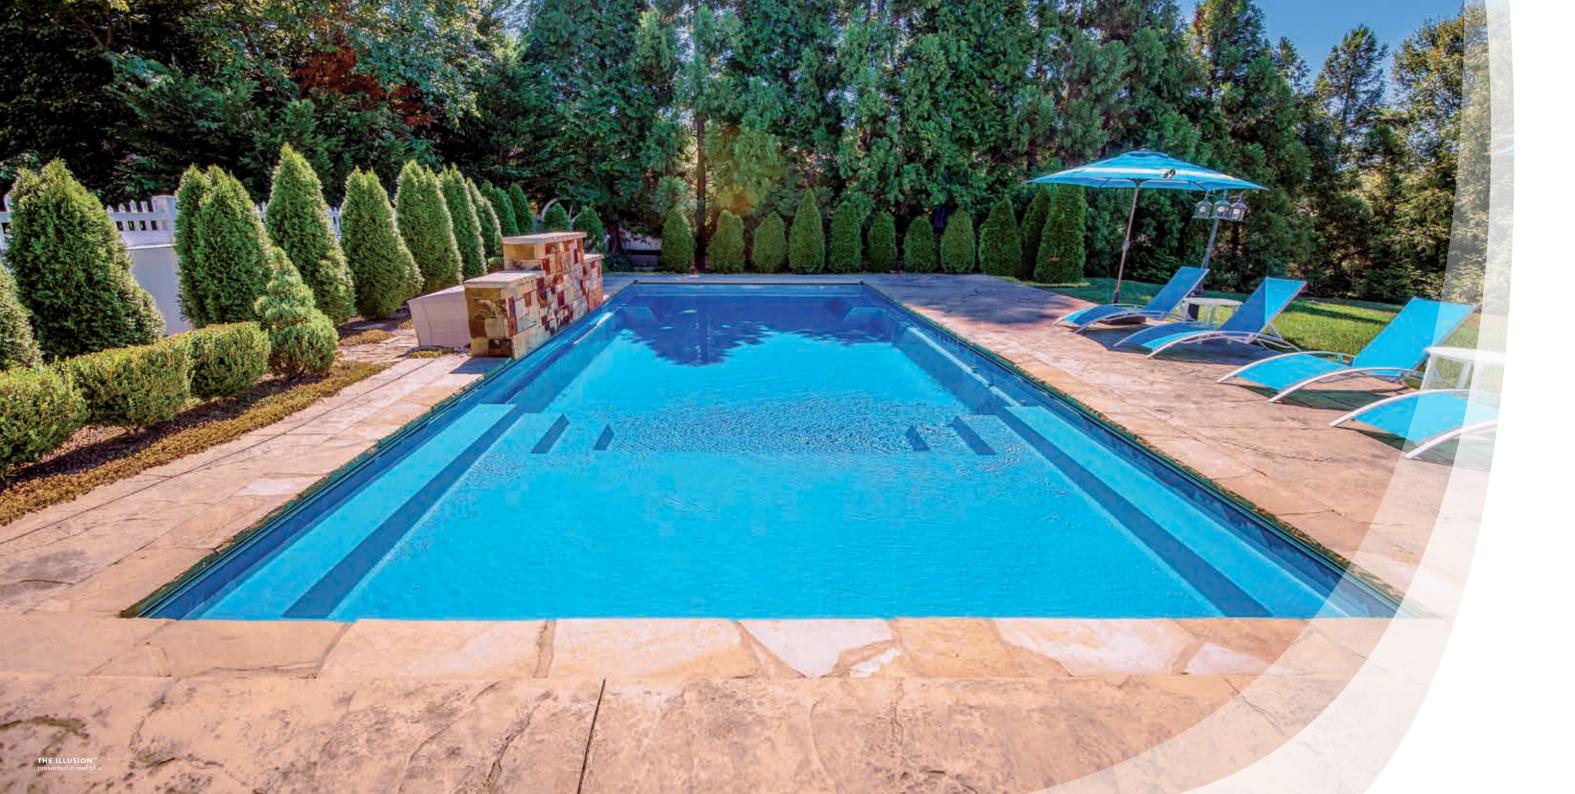

# The Illusion™

| LENGTH | WIDTH  | SHALLOW | DEE   |
|--------|--------|---------|-------|
| 40′ 0″ | 15′ 5″ | 4′ 5″   | 6′ 11 |
| 35′ 0″ | 15′ 5″ | 4′ 5″   | 6′ 6  |
| 30′ 0″ | 15′ 5″ | 4′ 5″   | 6′ 0  |
|        |        |         |       |

- + Large, built-in splash pad with depth of 20" from top to bottom (Actual water depth will vary based upon fill capacity and positioning of the skimmer box).
- + Entry access from three sides of the splash pad
- Sophisticated modern styling will enhance all types of backyard designs
- + Large swimming area for both exercise and fitness
- + Deep end seats/exit steps