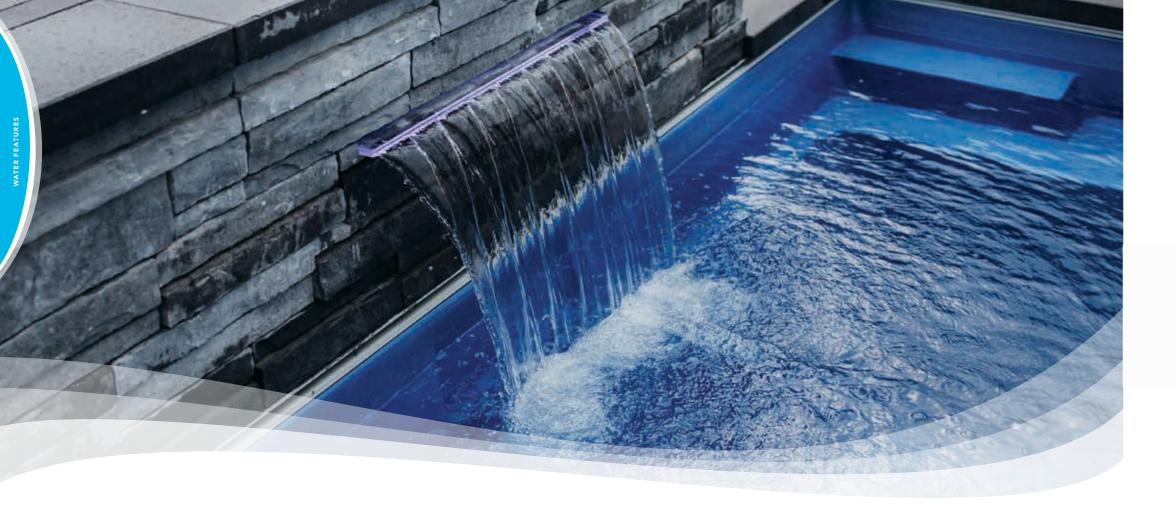

### Water Features

bring style and ambiance to your pool experience

### The Cascade<sup>™</sup>

Add On Water Feature

| WIDTH | HEIGHT | DEPTH |
|-------|--------|-------|
| 8′0″  | 4′ 0″  | 2′0″  |

- + Creates a stunning silhouette by the pool
- + 4' sheer descent
- + Option to illuminate water feature with colorchanging LED lights
- + Offered in a base color of basalt and ready to clad or tile to match your pool's surroundings

Note: Final dimensions are dependent upon cladding material.