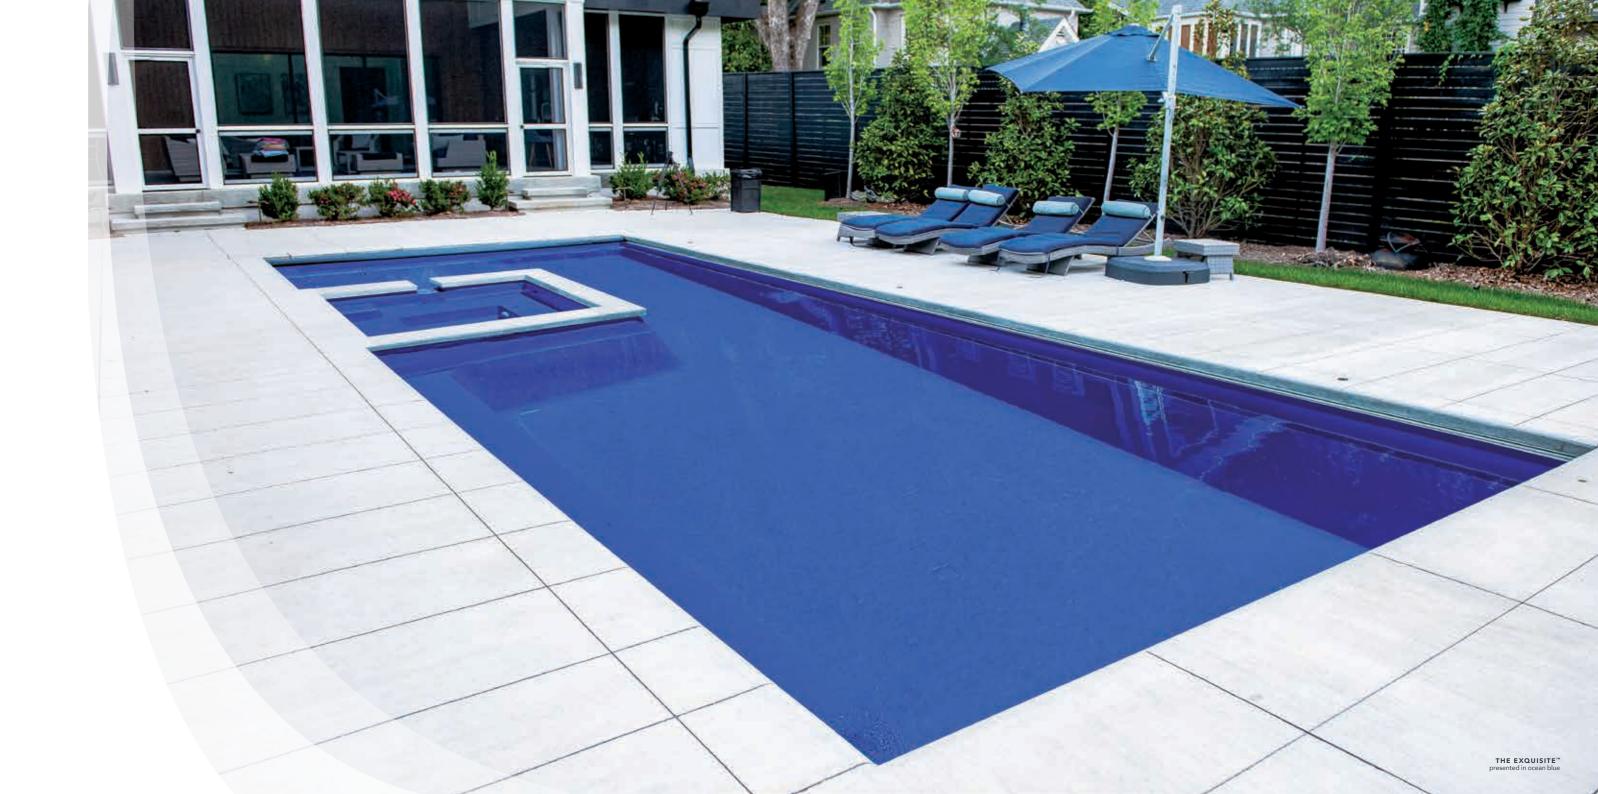

# The Exquisite<sup>™</sup>

| LENGTH | WIDTH  | SHALLOW | DEEP   |
|--------|--------|---------|--------|
| 40′ 0″ | 15′ 5″ | 4′ 0″   | 6′ 6″  |
| 35′ 0″ | 15′ 5″ | 4′ 0″   | 6′ 2″  |
| 30′ 0″ | 15′ 5″ | 4′ 0″   | 5′ 10″ |
|        |        |         |        |

- Large, built-in splash pad with depth of 20" from top to bottom (Actual water depth will vary based upon fill capacity and positioning of the skimmer box).
- + Built-in spa, ideal for therapeutic massage jets
  (Dimensions: Length: 5'11; Width: 5' 11". Swim jets sold separately).
- + Full-length swimming channel for fun or exercise
- Extended bench allows for multi-swimmer seating or recreational enjoyment