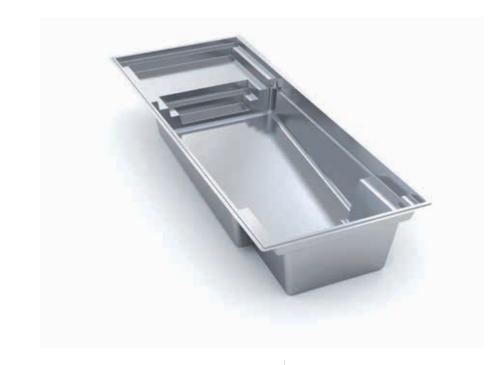

### The Marvelous<sup>™</sup>

| LENGTH | WIDTH  | SHALLOW | DEEP   |
|--------|--------|---------|--------|
| 40′ 0″ | 15′ 6″ | 4′ 0″   | 6′ 6″  |
| 35′ 0″ | 15′ 6″ | 4′ 0″   | 6′ 1″  |
| 30′ 0″ | 15′ 6″ | 4′ 0″   | 5′ 10″ |
|        |        |         |        |

- Features a wide bench seat running the entire length of the pool
- Large, unobstructed swimming corridor, ideal for playing games or swimming laps
- Well-positioned entry and exit steps lead down to the pool floor
- Sleek, modern design allows for unlimited landscaping possibilities
- Perimeter swimout surrounding perimeter of pool