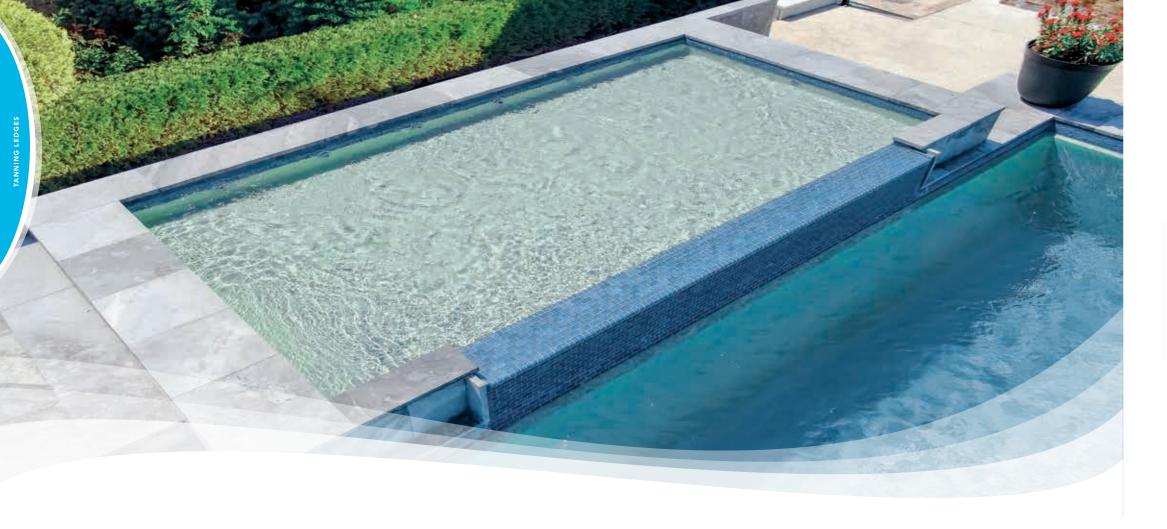

# The Lagoon<sup>™</sup> Stand Alone Tanning Ledge

| LENGTH | WIDTH | DEPTH  |
|--------|-------|--------|
| 14′ 0″ | 7′ 3″ | 0′ 11″ |

- + Ultimate luxury addition to any Imagine Pools® swimming pool
- + Versatile ledge allows full sun bathing/lounge experience
- + Wonderful area for young children to play
- + Perfect area for pets to splash in and cool down
- + Expanded length allows for multiple chairs and umbrella stands