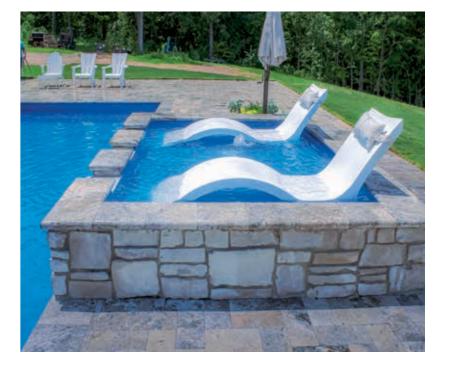

# The Celebration™

| LENGTH | WIDTH  | SHALLOW | DEEF  |
|--------|--------|---------|-------|
| 40′ 0″ | 15′ 6″ | 4′ 0″   | 8′ 0′ |

- + Features a large swim corridor ideal for avid swimmers
- A ledge runs along the shallow end entry-side, providing bench seating and an area for relaxation
- + Our deepest model, plunging to 8' deep in the deep end

# The Fantasy<sup>™</sup>

| LENGTH | WIDTH  | SHALLOW | DEEP  |
|--------|--------|---------|-------|
| 35′ 0″ | 14′ 6″ | 3′ 6″   | 6′ 6″ |
| 30′ 0″ | 14′ 0″ | 3′ 6″   | 6′ 0″ |
| 26′ 0″ | 12′ 6″ | 3′ 6″   | 5′ 7″ |
|        |        |         |       |

- + Beautiful, free-flowing design provides softness of curvature without the loss of swim space
- + Design allows for numerous landscaping options
- + Built-in shallow end bench with depth of 24" from top to bottom (Actual water depth will vary upon fill capacity and positioning of the skimmer box).
- + Convenient entry and exit steps located at both the shallow and deep ends