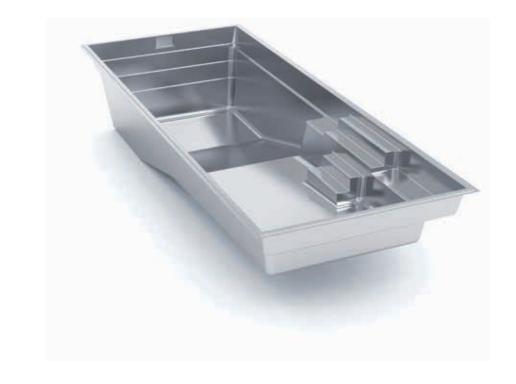

# The Exquisite<sup>™</sup>

| LENGTH | WIDTH  | SHALLOW | DEEP   |
|--------|--------|---------|--------|
| 40′ 0″ | 15′ 5″ | 4′ 0″   | 6′ 6″  |
| 35′ 0″ | 15′ 5″ | 4′ 0″   | 6′ 2″  |
| 30′ 0″ | 15′ 5″ | 4′ 0″   | 5′ 10″ |
|        |        |         |        |

- Large, built-in splash pad with depth of 20" from top to bottom (Actual water depth will vary based upon fill capacity and positioning of the skimmer box).
- + Built-in spa, ideal for therapeutic massage jets
  (Dimensions: Length: 5'11; Width: 5' 11". Swim jets sold separately).
- + Full-length swimming channel for fun or exercise
- Extended bench allows for multi-swimmer seating or recreational enjoyment