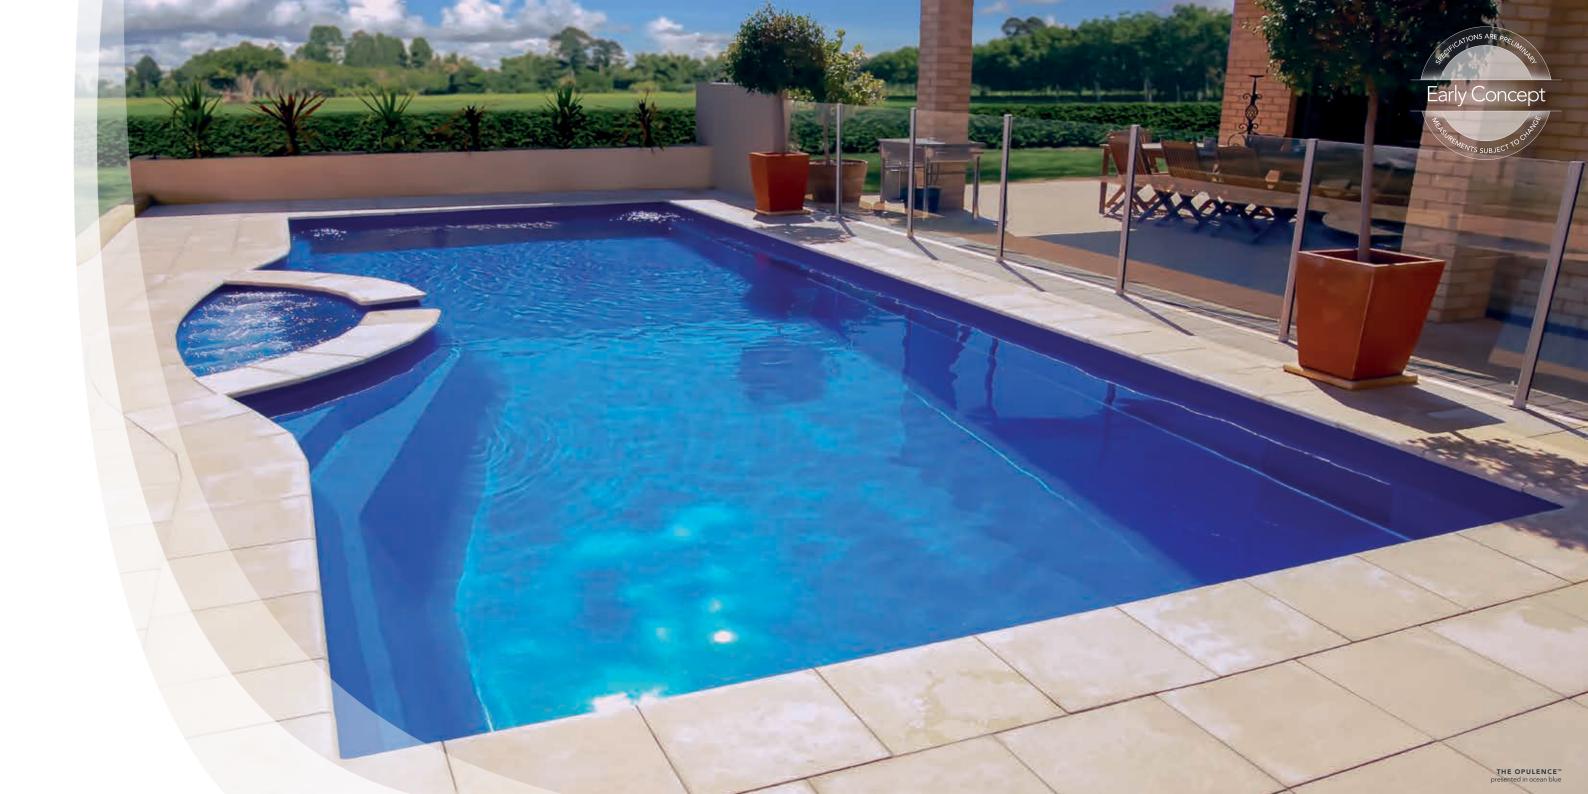

# The Opulence<sup>™</sup>

| LENGTH  | WIDTH  | SHALLOW | DEEP   |
|---------|--------|---------|--------|
| 32′ 10″ | 14′ 5″ | 4′ 0″   | 6′ 0″  |
| 29′ 6″  | 14′ 5″ | 4′ 0″   | 5′ 10″ |
| 26′ 3″  | 14′ 5″ | 4′ 0″   | 5′ 9″  |

- + Unique integrated spa design
- Large, unobstructed swimming corridor, ideal for playing games or swimming laps
- + Intuitive entry and exit steps lead down to the pool
- Sleek, modern design allows for unlimited landscaping possibilities

Note: provided dimensions and specific integrated feature details are pre-production estimates and subject to change