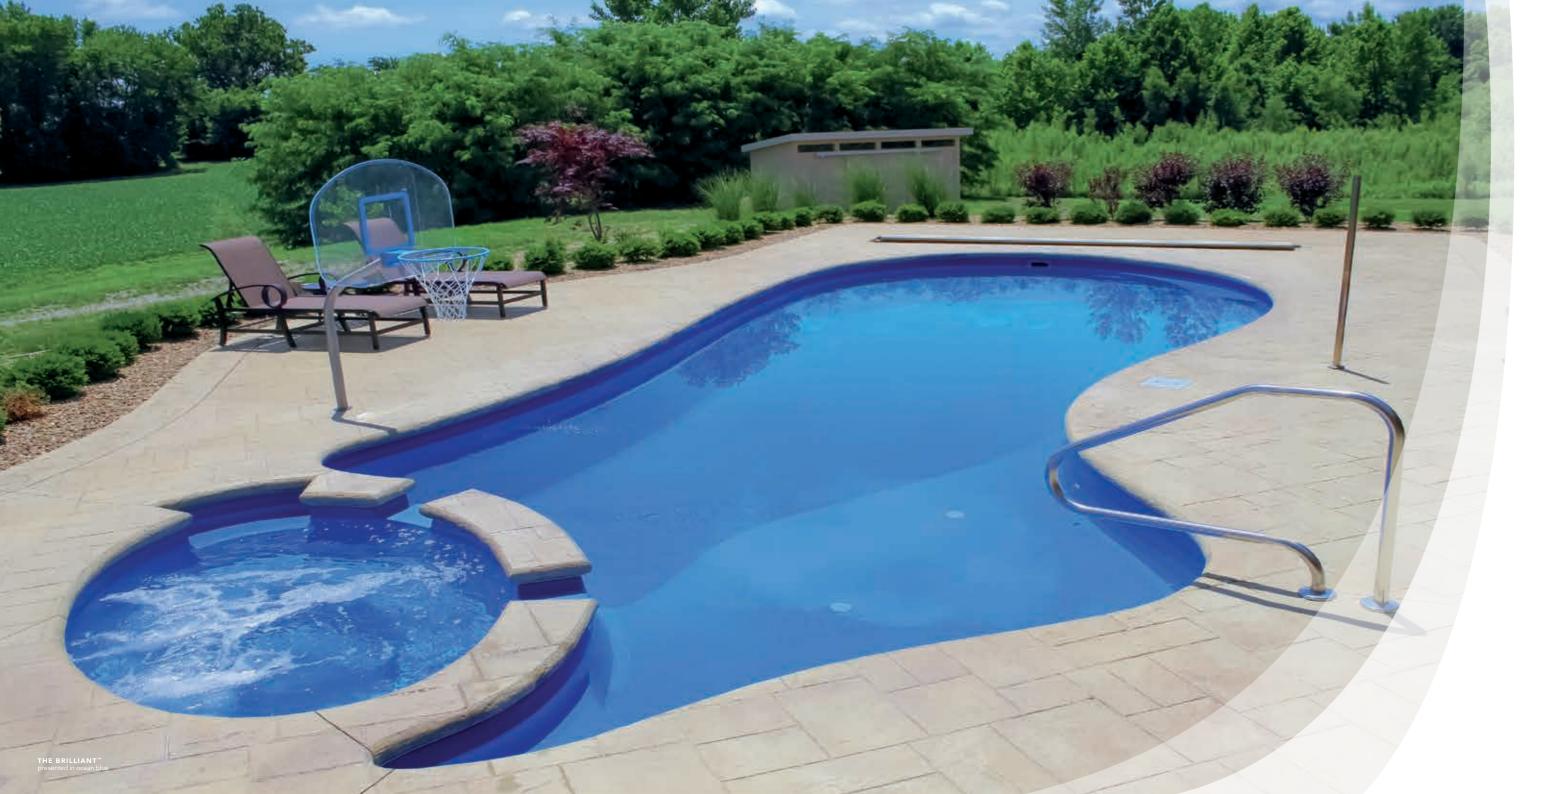

# The Brilliant™

| LENGTH | WIDTH  | SHALLOW | DEEP  |
|--------|--------|---------|-------|
| 40′ 0″ | 15′ 6″ | 4′ 8″   | 6′ 8″ |
| 35′ 0″ | 15′ 6″ | 4′ 8″   | 6′ 4″ |
| 30′ 0″ | 15′ 6″ | 4′ 8″   | 6′ 0″ |

- Built-in spa located at the shallow end next to entry steps and splash pad
- Water cascades through spa spillovers to pool and splash pad, providing a beautiful water feature
- + Large, built-in splash pad with 20" from top to bottom

(Actual water depth will vary based upon fill capacity and positioning of the skimmer box).

+ Secondary bench area located at the deep end of the pool