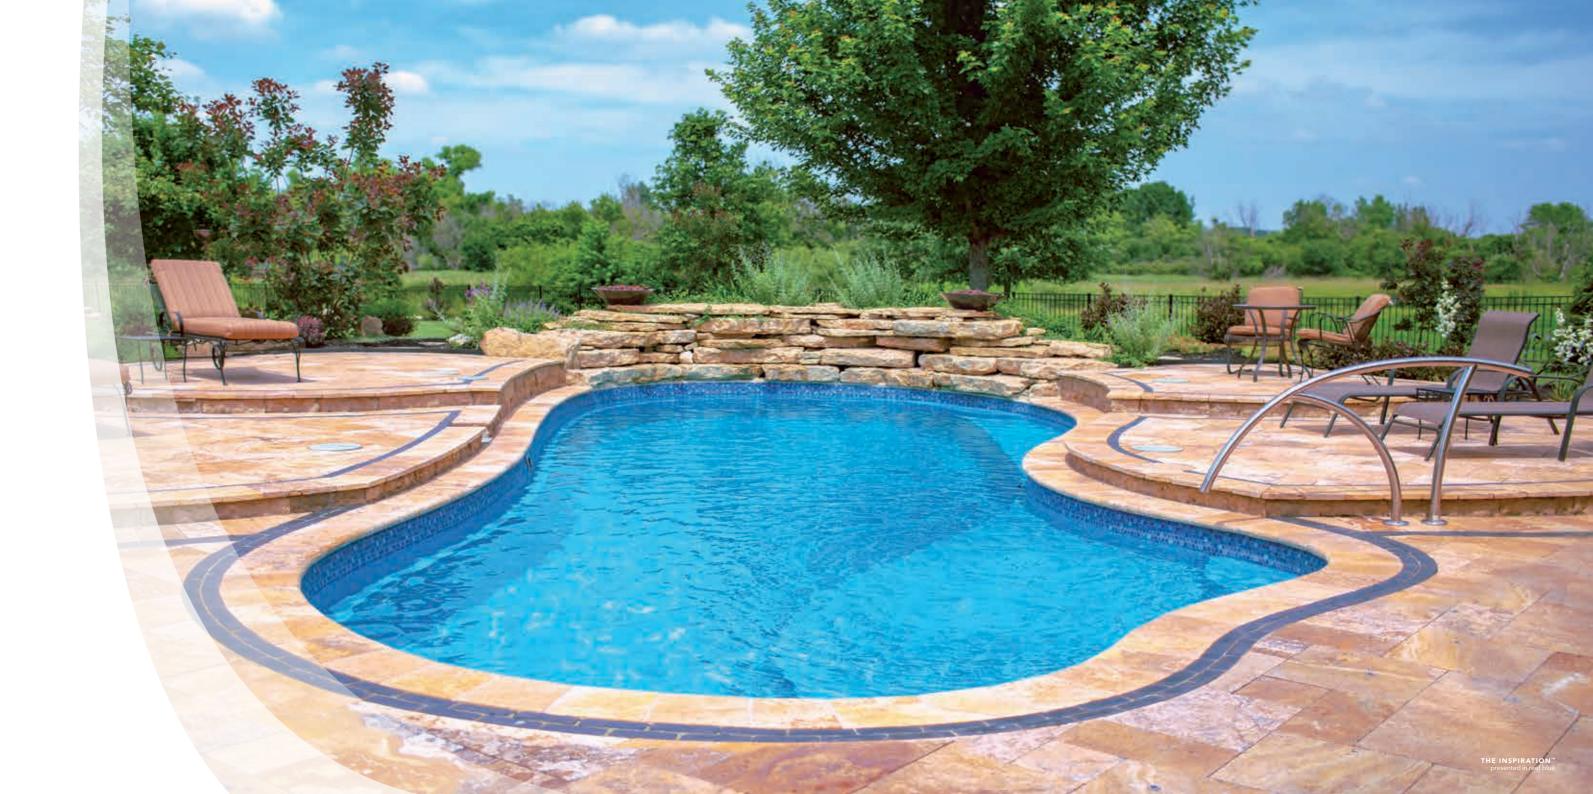

# The Inspiration<sup>™</sup>

| LENGTH | WIDTH  | SHALLOW | DEEP  |
|--------|--------|---------|-------|
| 40′ 0″ | 15′ 6″ | 4' 2"   | 6′ 8″ |
| 35′ 0″ | 15′ 6″ | 4' 2"   | 6′ 4″ |
| 30′ 0″ | 15′ 6″ | 4' 2"   | 6′ 0″ |
| 26′ 0″ | 13′ 0″ | 4′ 1″   | 5′ 7″ |
| 23′ 0″ | 13′ 0″ | 4′ 1″   | 5′ 5″ |

- + Curved design invokes feelings of relaxation without compromising swim space
- + Large, built-in splash pad with a depth of 20" from top to bottom (Actual water depth will vary based upon fill capacity and positioning of the skimmer box).
- + Secondary bench area located at the deep end of the pool (Secondary bench not available on 23' and 26' models).
- + Convenient entry and exit steps