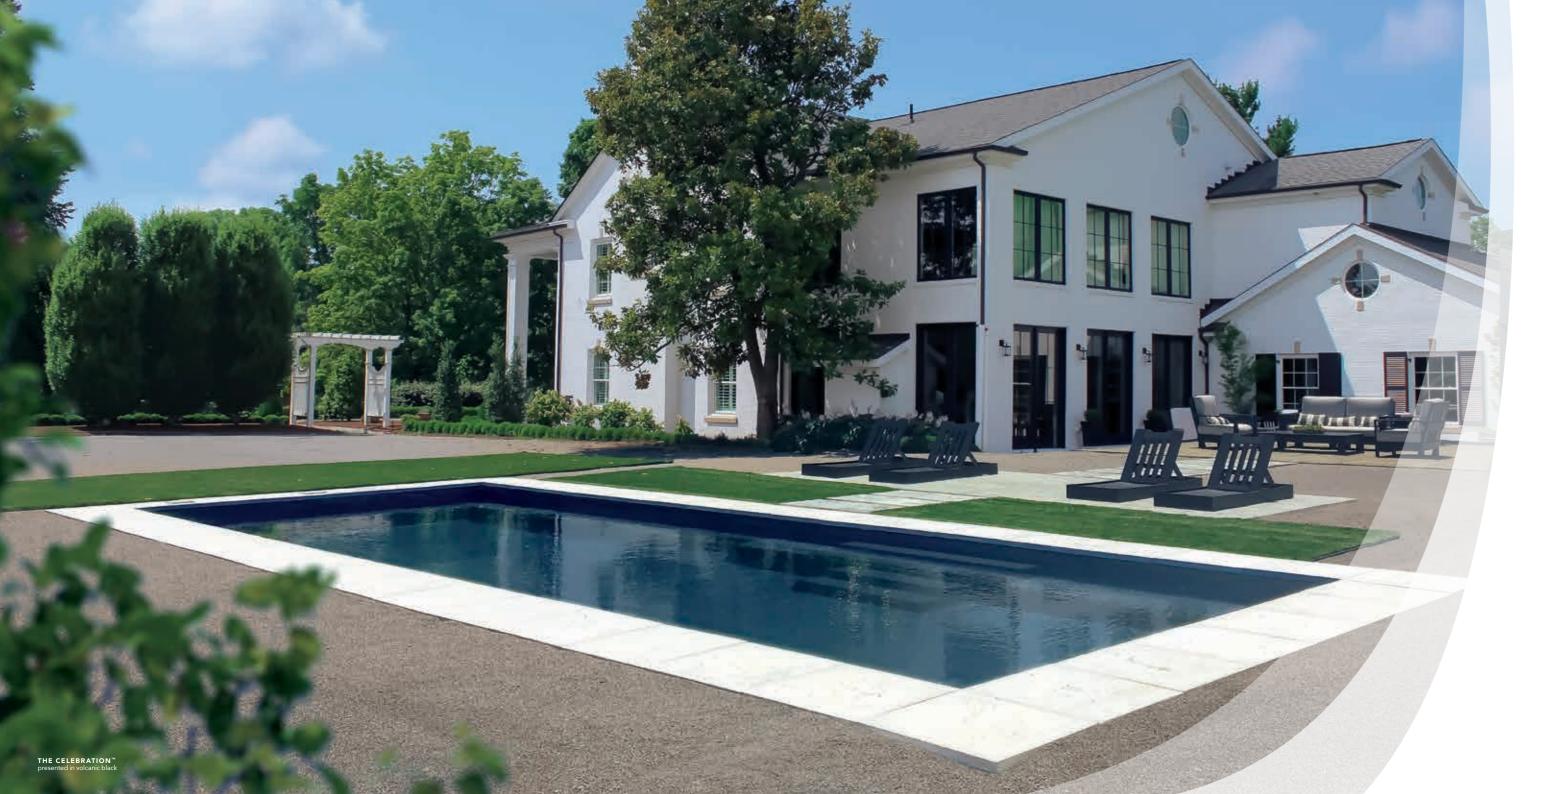

# The Celebration™

| LENGTH | WIDTH  | SHALLOW | DEEF  |
|--------|--------|---------|-------|
| 40′ 0″ | 15′ 6″ | 4′ 0″   | 8′ 0′ |

- + Features a large swim corridor ideal for avid swimmers
- A ledge runs along the shallow end entry-side, providing bench seating and an area for relaxation
- + Our deepest model, plunging to 8' deep in the deep end