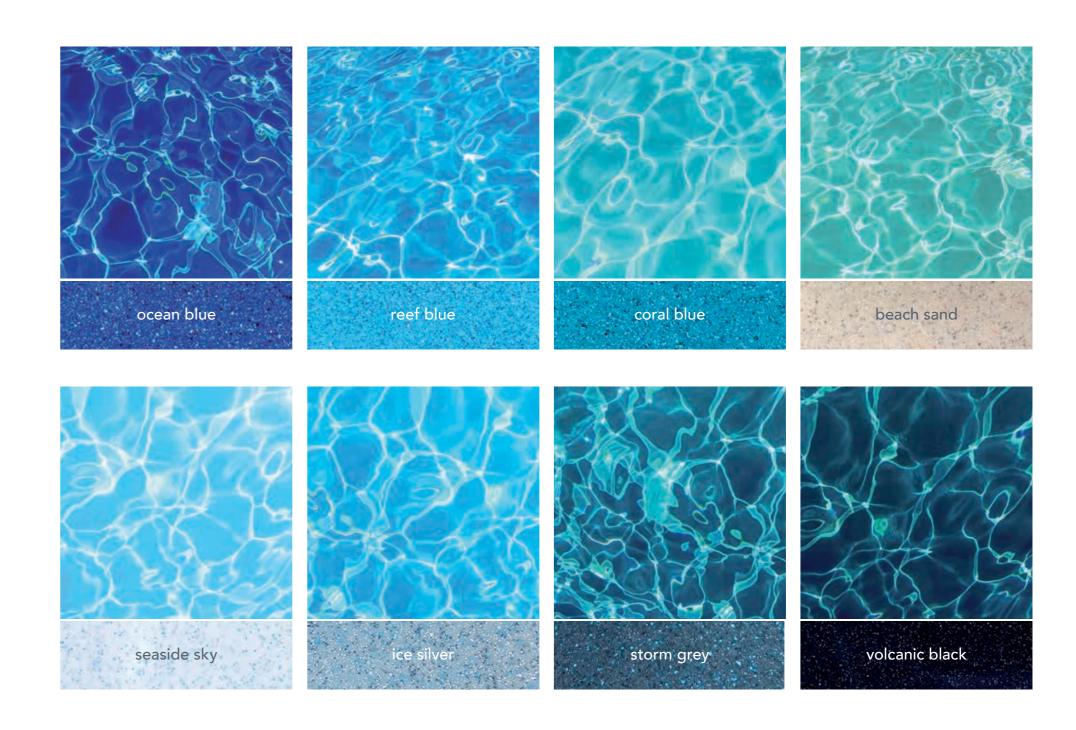

# AquaGuard®X Color System with eight beautiful options

Imagine your perfect backyard oasis and make that dream a vibrant reality with a color from our AquaGuard®X Color System. This color range allows you to stylize and customize your Imagine Pools® swimming pool. Our gelcoat colors aren't just about aesthetics; they're about setting the tone for unforgettable moments with loved ones. So, why settle for ordinary when you can imagine extraordinary?

#### a brilliant splash of color

Introduced to the North American market in 2000, the AquaGuard®X Color System gelcoat provides excellent UV, blister, and chemical resistance. It has delivered years of outstanding satisfaction to Imagine Pools customers across the country.