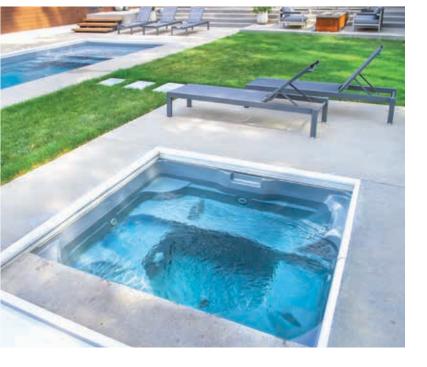

### The Mystique<sup>™</sup>

Stand Alone Square Spa

| LENGTH | WIDTH  | DEPTH |
|--------|--------|-------|
| 6′ 10″ | 6′ 10″ | 3′ 0″ |

- + Experience less stress, improved circulation, better sleep and fewer symptoms of arthritis and back pain
- + Pressure from strategicially placed jets help to rejuvenate the healing powers of warm water
- + Open seating format allows flexibility in use
- + Available in any color within the Imagine Pools® color range so you can easily match your pool and spa combination
- + Spillover design version also available, allowing the spout of the elevated spa to double as a water feature