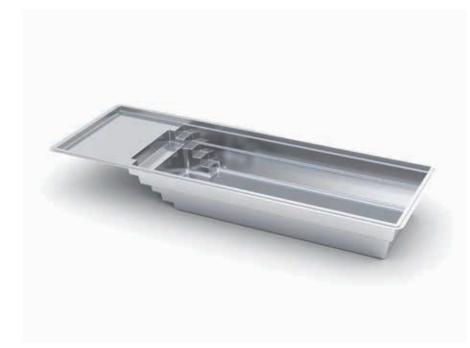

### The Freedom™

| LENGTH  | WIDTH  | DEPT  |
|---------|--------|-------|
| 30′ 0″  | 13′ 0″ | 4′ 11 |
| 26′ 3″  | 13′ 0″ | 4′ 11 |
| 22′ 11″ | 13′ 0″ | 4′ 11 |

- Flat-bottom design makes it the perfect pool for playing games or exercising
- + Option to incorporate a swim jet system to provide resistance training for the avid swimmer (Swim jets sold separately).
- + Convenient entry and exit steps allow access from both sides of the pool

# The Freedom™

with Splash Pad

| LENGTH | WIDTH  | DEPTH  |
|--------|--------|--------|
| 37′ 4″ | 13′ 0″ | 4′ 11′ |
| 33′ 8″ | 13′ 0″ | 4′ 11′ |
| 30′ 4″ | 13′ 0″ | 4′ 11′ |
|        |        |        |

- + Large, built-in splash pad with depth of 7" from top to bottom (Actual water depth will vary based upon fill capacity and positioning of the skimmer box).
- + Flat-bottom design makes the pool perfect for activities
- + Option to incorporate a swim jet system to provide resistance training for the avid swimmer (Swim jets sold separately).
- + Convenient entry and exit steps allow access from both sides of the pool