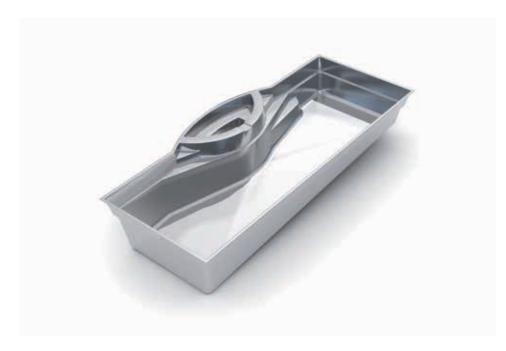

# The Opulence<sup>™</sup>

| LENGTH  | WIDTH  | SHALLOW | DEEP   |
|---------|--------|---------|--------|
| 32′ 10″ | 14′ 5″ | 4′ 0″   | 6′ 0″  |
| 29′ 6″  | 14′ 5″ | 4′ 0″   | 5′ 10″ |
| 26′ 3″  | 14′ 5″ | 4′ 0″   | 5′ 9″  |

- + Unique integrated spa design
- Large, unobstructed swimming corridor, ideal for playing games or swimming laps
- + Intuitive entry and exit steps lead down to the pool
- Sleek, modern design allows for unlimited landscaping possibilities

Note: provided dimensions and specific integrated feature details are pre-production estimates and subject to change