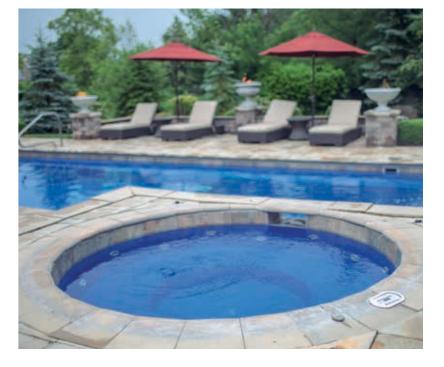

# **Upgrade Options**

enhance your pool ownership experience

Imagine Pools® invites you to bring more sunshine, happiness and unforgettable family moments to your backyard. You can further elevate this unique experience by adding a spa or tanning ledge to complement your lifestyle. By incorporating such amenities, you can easily make resortstyle living a fun part of your daily routine that is always within reach.

### The Mystique<sup>™</sup>

Stand Alone Square Spa

| LENGTH | WIDTH  | DEPTH |
|--------|--------|-------|
| 6′ 10″ | 6′ 10″ | 3′ 0″ |

- + Experience less stress, improved circulation, better sleep and fewer symptoms of arthritis and back pain
- + Pressure from strategicially placed jets help to rejuvenate the healing powers of warm water
- + Open seating format allows flexibility in use
- + Available in any color within the Imagine Pools® color range so you can easily match your pool and spa combination
- + Spillover design version also available, allowing the spout of the elevated spa to double as a water feature