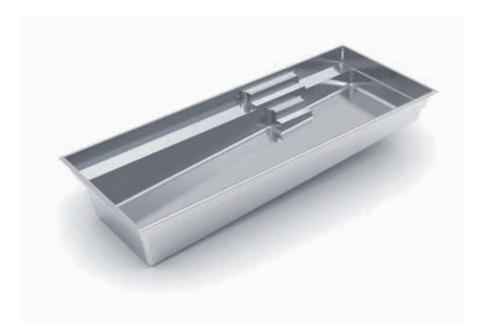

### The Marvelous<sup>™</sup>

| LENGTH | WIDTH  | SHALLOW | DEEP   |
|--------|--------|---------|--------|
| 40′ 0″ | 15′ 6″ | 4′ 0″   | 6′ 6″  |
| 35′ 0″ | 15′ 6″ | 4′ 0″   | 6′ 1″  |
| 30′ 0″ | 15′ 6″ | 4′ 0″   | 5′ 10″ |
|        |        |         |        |

- Features a wide bench seat running the entire length of the pool
- Large, unobstructed swimming corridor, ideal for playing games or swimming laps
- Well-positioned entry and exit steps lead down to the pool floor
- Sleek, modern design allows for unlimited landscaping possibilities
- Perimeter swimout surrounding perimeter of pool