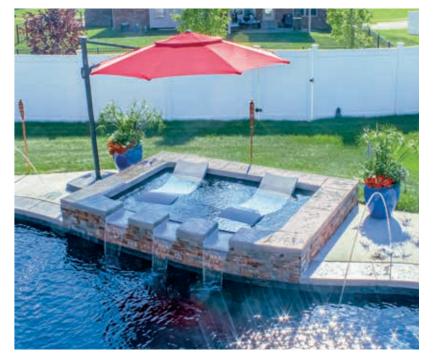

# The Brilliant™

| LENGTH | WIDTH  | SHALLOW | DEEP  |
|--------|--------|---------|-------|
| 40′ 0″ | 15′ 6″ | 4′ 8″   | 6′ 8″ |
| 35′ 0″ | 15′ 6″ | 4′ 8″   | 6′ 4″ |
| 30′ 0″ | 15′ 6″ | 4′ 8″   | 6′ 0″ |

- Built-in spa located at the shallow end next to entry steps and splash pad
- Water cascades through spa spillovers to pool and splash pad, providing a beautiful water feature
- + Large, built-in splash pad with 20" from top to bottom

(Actual water depth will vary based upon fill capacity and positioning of the skimmer box).

+ Secondary bench area located at the deep end of the pool