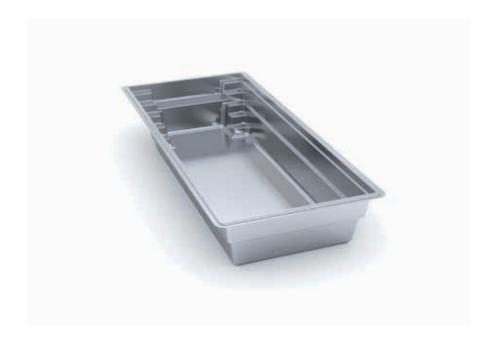

### The Freedom™

| LENGTH  | WIDTH  | DEPT  |
|---------|--------|-------|
| 30′ 0″  | 13′ 0″ | 4′ 11 |
| 26′ 3″  | 13′ 0″ | 4′ 11 |
| 22′ 11″ | 13′ 0″ | 4′ 11 |

- Flat-bottom design makes it the perfect pool for playing games or exercising
- + Option to incorporate a swim jet system to provide resistance training for the avid swimmer (Swim jets sold separately).
- + Convenient entry and exit steps allow access from both sides of the pool

# The Freedom™

with Splash Pad

| LENGTH | WIDTH  | DEPTH  |
|--------|--------|--------|
| 37′ 4″ | 13′ 0″ | 4′ 11′ |
| 33′ 8″ | 13′ 0″ | 4′ 11′ |
| 30′ 4″ | 13′ 0″ | 4′ 11′ |
|        |        |        |

- + Large, built-in splash pad with depth of 7" from top to bottom (Actual water depth will vary based upon fill capacity and positioning of the skimmer box).
- + Flat-bottom design makes the pool perfect for activities
- + Option to incorporate a swim jet system to provide resistance training for the avid swimmer (Swim jets sold separately).
- + Convenient entry and exit steps allow access from both sides of the pool