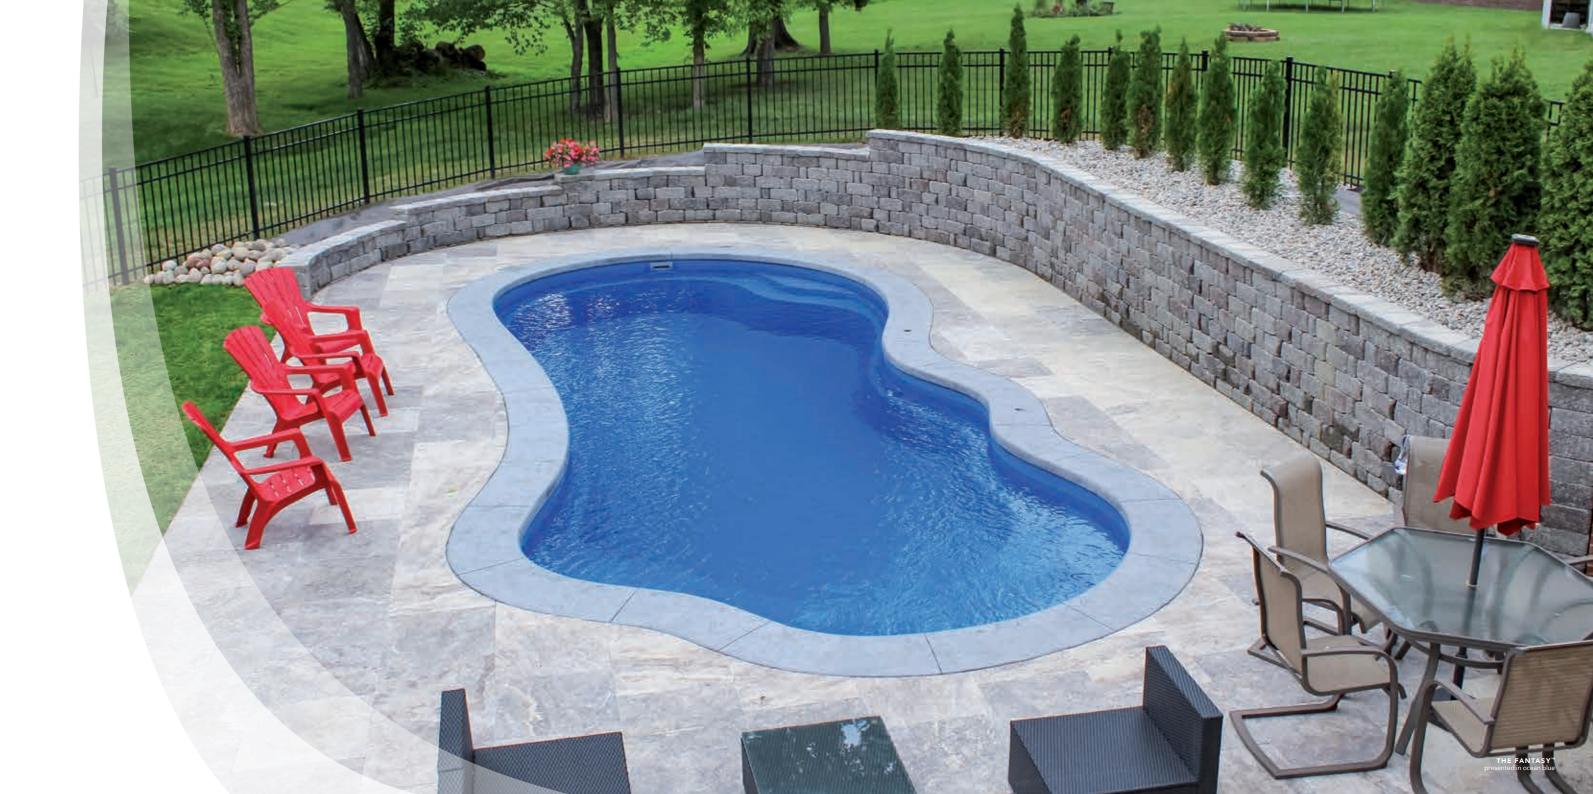

# The Fantasy<sup>™</sup>

| LENGTH | WIDTH  | SHALLOW | DEEP  |
|--------|--------|---------|-------|
| 35′ 0″ | 14′ 6″ | 3′ 6″   | 6′ 6″ |
| 30′ 0″ | 14′ 0″ | 3′ 6″   | 6′ 0″ |
| 26′ 0″ | 12′ 6″ | 3′ 6″   | 5′ 7″ |
|        |        |         |       |

- + Beautiful, free-flowing design provides softness of curvature without the loss of swim space
- + Design allows for numerous landscaping options
- + Built-in shallow end bench with depth of 24" from top to bottom (Actual water depth will vary upon fill capacity and positioning of the skimmer box).
- + Convenient entry and exit steps located at both the shallow and deep ends