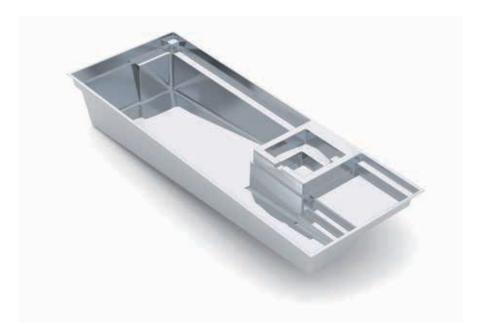

# The Exquisite<sup>™</sup>

| LENGTH | WIDTH  | SHALLOW | DEEP   |
|--------|--------|---------|--------|
| 40′ 0″ | 15′ 5″ | 4′ 0″   | 6′ 6″  |
| 35′ 0″ | 15′ 5″ | 4′ 0″   | 6′ 2″  |
| 30′ 0″ | 15′ 5″ | 4′ 0″   | 5′ 10″ |
|        |        |         |        |

- Large, built-in splash pad with depth of 20" from top to bottom (Actual water depth will vary based upon fill capacity and positioning of the skimmer box).
- + Built-in spa, ideal for therapeutic massage jets
  (Dimensions: Length: 5'11; Width: 5' 11". Swim jets sold separately).
- + Full-length swimming channel for fun or exercise
- Extended bench allows for multi-swimmer seating or recreational enjoyment