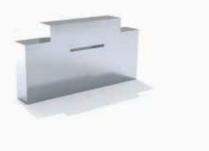

### The Cascade<sup>™</sup>

Add On Water Feature

| WIDTH | HEIGHT | DEPTH |
|-------|--------|-------|
| 8′0″  | 4′ 0″  | 2′0″  |

- + Creates a stunning silhouette by the pool
- + 4' sheer descent
- + Option to illuminate water feature with colorchanging LED lights
- + Offered in a base color of basalt and ready to clad or tile to match your pool's surroundings