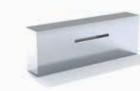

#### The Waterwall™

Add On Water Feature

| WIDTH | HEIGHT | DEPTH |
|-------|--------|-------|
| 8′ 0″ | 2′0″   | 1′ 0″ |
| 4′ 0″ | 2′0″   | 1′ 0″ |

- + Minimalistic design with considerable visual
- + Choose from two options:
  - 4' Waterwall™ with 2' sheer descent 8' Waterwall™ with 4' sheer descent
- + Option to illuminate water feature with colorchanging LED lights
- + Offered in a base color of basalt and ready to clad or tile to match your pool's surroundings