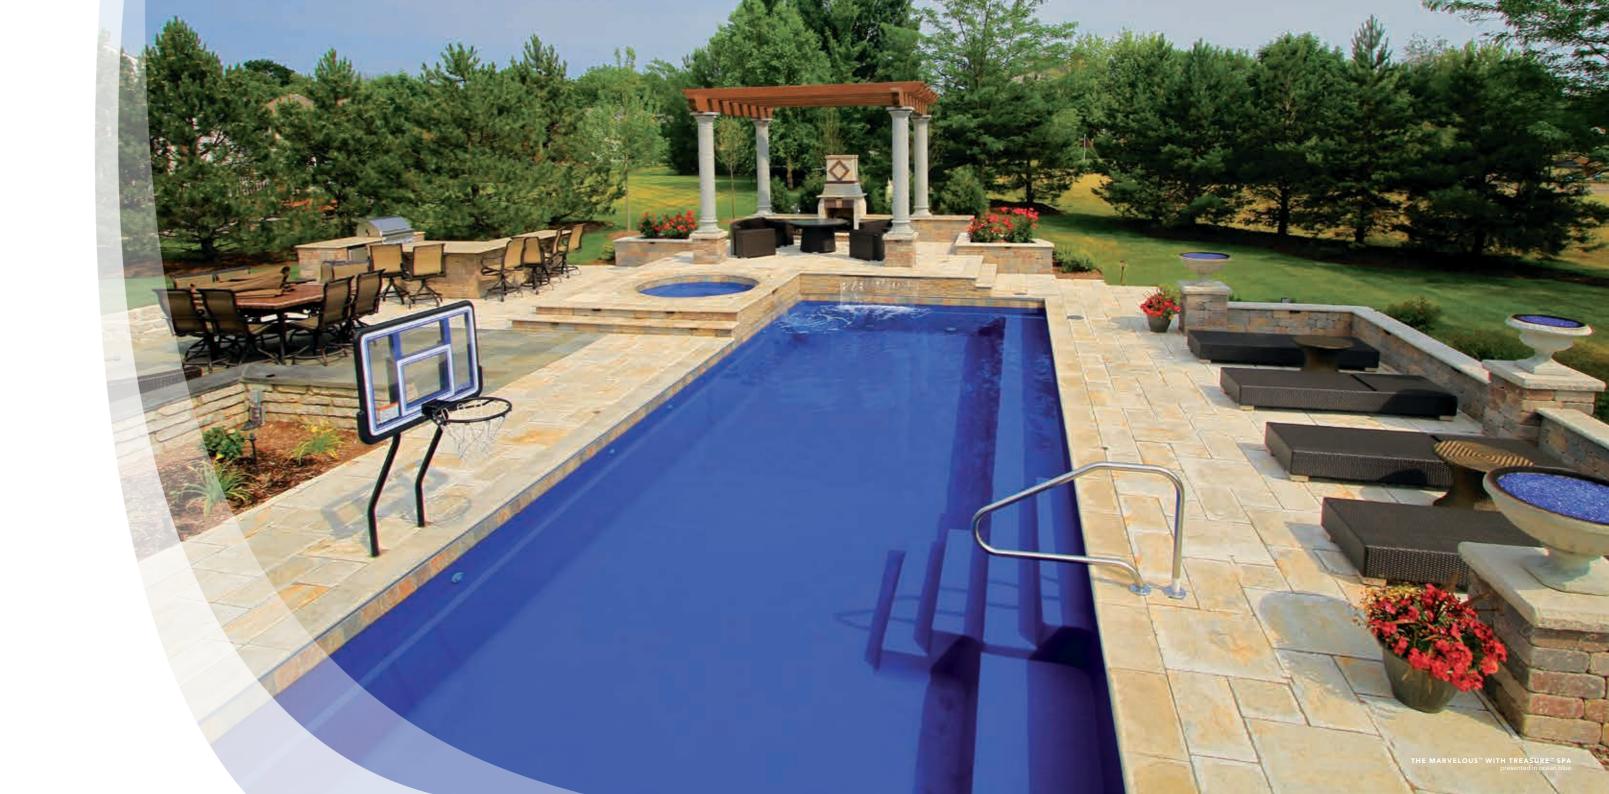

### The Marvelous<sup>™</sup>

| LENGTH | WIDTH  | SHALLOW | DEEP   |
|--------|--------|---------|--------|
| 40′ 0″ | 15′ 6″ | 4′ 0″   | 6′ 6″  |
| 35′ 0″ | 15′ 6″ | 4′ 0″   | 6′ 1″  |
| 30′ 0″ | 15′ 6″ | 4′ 0″   | 5′ 10″ |
|        |        |         |        |

- Features a wide bench seat running the entire length of the pool
- Large, unobstructed swimming corridor, ideal for playing games or swimming laps
- Well-positioned entry and exit steps lead down to the pool floor
- Sleek, modern design allows for unlimited landscaping possibilities
- Perimeter swimout surrounding perimeter of pool