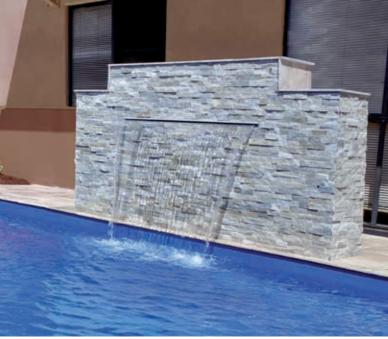

### The Cascade<sup>™</sup>

Add On Water Feature

| WIDTH | HEIGHT | DEPTH |
|-------|--------|-------|
| 8′0″  | 4′ 0″  | 2′0″  |

- + Creates a stunning silhouette by the pool
- + 4' sheer descent
- + Option to illuminate water feature with colorchanging LED lights
- + Offered in a base color of basalt and ready to clad or tile to match your pool's surroundings

Note: Final dimensions are dependent upon cladding material.