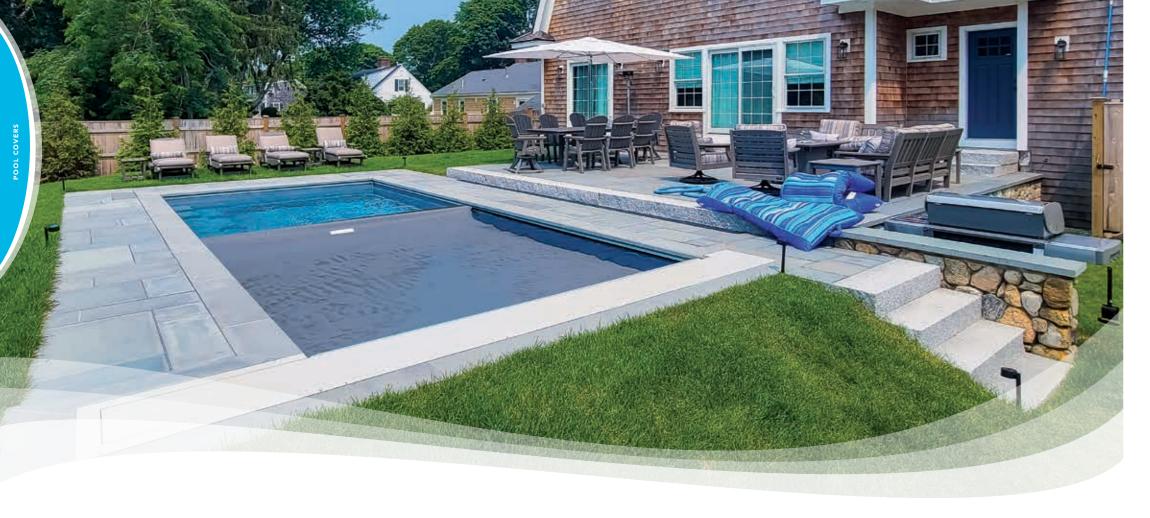

### **Automatic Pool Covers**

available in six vivid color options

### Security, Safety and Strength

For years of reliable protection for your fiberglass swimming pool, an automatic pool cover is your best bet. Our custom pool covers from Integra Pool Covers extend and retract automatically as they cover and uncover your pool. An automatic pool cover checks all of the boxes for safety, convenience and ease of use.