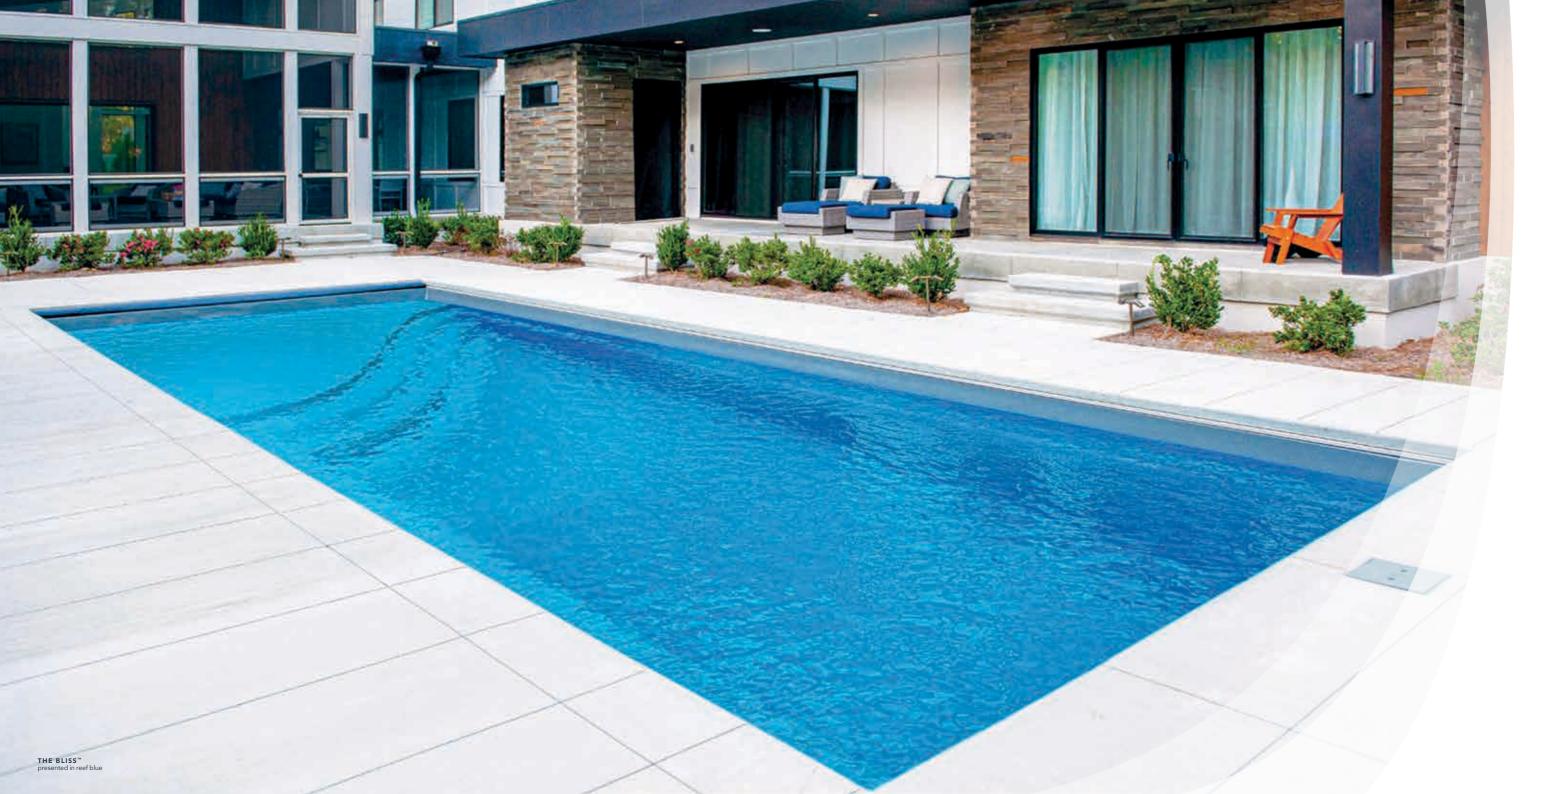

# The Bliss<sup>™</sup>

| LENGTH | WIDTH  | SHALLOW | DEE  |
|--------|--------|---------|------|
| 35′ 0″ | 14′ 0″ | 3′ 6″   | 6′ 2 |
| 30′ 0″ | 14′ 0″ | 3′ 6″   | 5′ 8 |
| 26′ 0″ | 12′ 6″ | 3′ 6″   | 5′ 5 |
|        |        |         |      |

- + Large, built-in splash pad with depth of 12" from top to bottom (Actual water depth will vary upon fill capacity and positioning of the skimmer box).
- + Convenient entry and exit steps
- + Full-length swimming channel for fun or exercise
- + Extended bench allows for multi-swimmer seating or recreational enjoyment