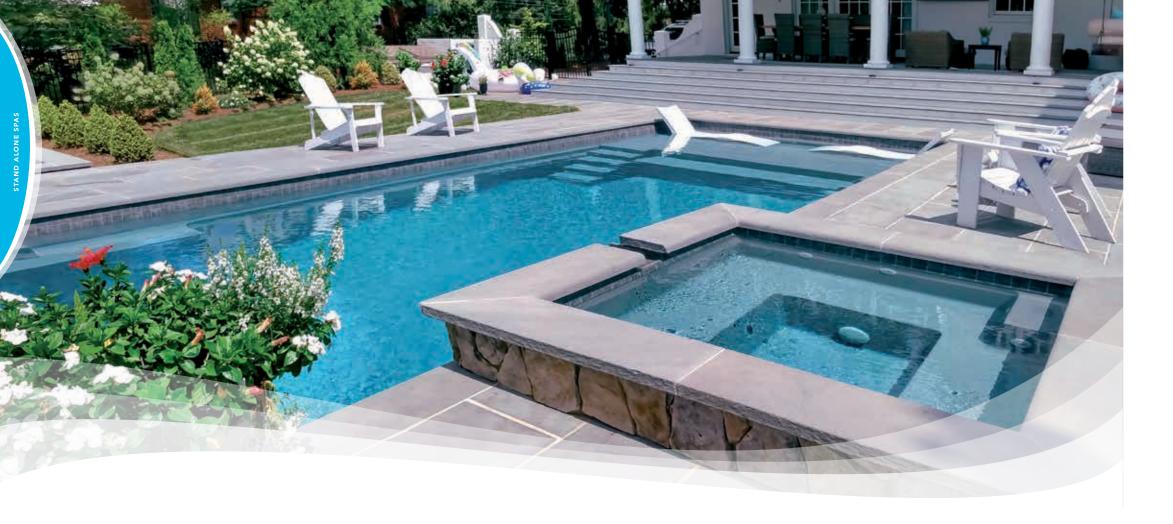

# **Upgrade Options**

enhance your pool ownership experience

Imagine Pools® invites you to bring more sunshine, happiness and unforgettable family moments to your backyard. You can further elevate this unique experience by adding a spa or tanning ledge to complement your lifestyle. By incorporating such amenities, you can easily make resortstyle living a fun part of your daily routine that is always within reach.

### The Mystique<sup>™</sup>

Stand Alone Square Spa

| LENGTH | WIDTH  | DEPTH |
|--------|--------|-------|
| 6′ 10″ | 6′ 10″ | 3′ 0″ |

- + Experience less stress, improved circulation, better sleep and fewer symptoms of arthritis and back pain
- + Pressure from strategicially placed jets help to rejuvenate the healing powers of warm water
- + Open seating format allows flexibility in use
- + Available in any color within the Imagine Pools® color range so you can easily match your pool and spa combination
- + Spillover design version also available, allowing the spout of the elevated spa to double as a water feature