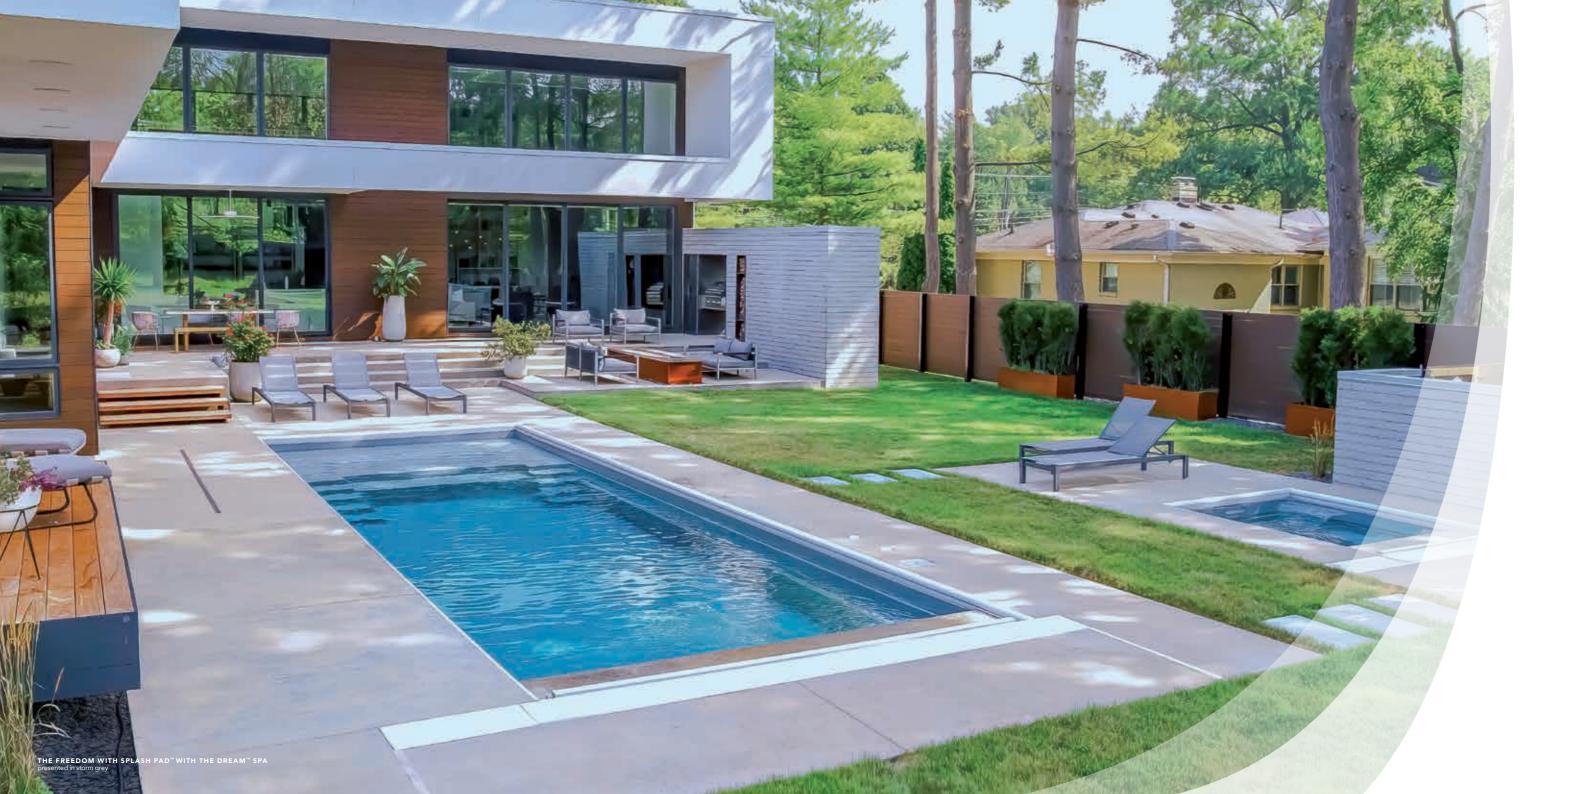

# The Freedom™

with Splash Pad

| LENGTH | WIDTH  | DEPTH  |
|--------|--------|--------|
| 37′ 4″ | 13′ 0″ | 4′ 11′ |
| 33′ 8″ | 13′ 0″ | 4′ 11′ |
| 30′ 4″ | 13′ 0″ | 4′ 11′ |
|        |        |        |

- + Large, built-in splash pad with depth of 7" from top to bottom (Actual water depth will vary based upon fill capacity and positioning of the skimmer box).
- + Flat-bottom design makes the pool perfect for activities
- + Option to incorporate a swim jet system to provide resistance training for the avid swimmer (Swim jets sold separately).
- + Convenient entry and exit steps allow access from both sides of the pool