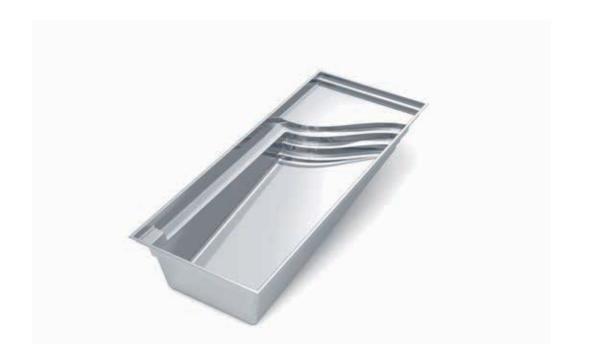

# The Fantasy<sup>™</sup>

| LENGTH | WIDTH  | SHALLOW | DEEP  |
|--------|--------|---------|-------|
| 35′ 0″ | 14′ 6″ | 3′ 6″   | 6′ 6″ |
| 30′ 0″ | 14′ 0″ | 3′ 6″   | 6′ 0″ |
| 26′ 0″ | 12′ 6″ | 3′ 6″   | 5′ 7″ |
|        |        |         |       |

- + Beautiful, free-flowing design provides softness of curvature without the loss of swim space
- + Design allows for numerous landscaping options
- + Built-in shallow end bench with depth of 24" from top to bottom (Actual water depth will vary upon fill capacity and positioning of the skimmer box).
- + Convenient entry and exit steps located at both the shallow and deep ends