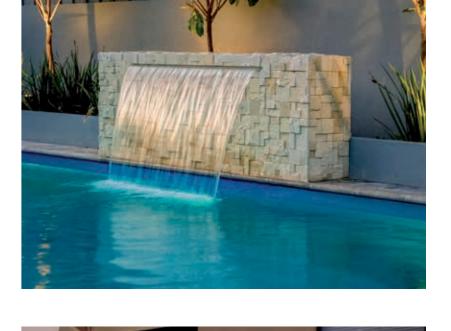

#### The Waterwall™

Add On Water Feature

| WIDTH | HEIGHT | DEPTH |
|-------|--------|-------|
| 8′ 0″ | 2′0″   | 1′ 0″ |
| 4′ 0″ | 2′0″   | 1′ 0″ |

- + Minimalistic design with considerable visual
- + Choose from two options:
  - 4' Waterwall™ with 2' sheer descent 8' Waterwall™ with 4' sheer descent
- + Option to illuminate water feature with colorchanging LED lights
- + Offered in a base color of basalt and ready to clad or tile to match your pool's surroundings

Note: Final dimensions are dependent upon cladding material.